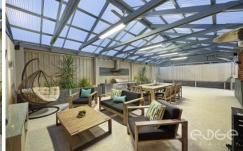

#### APPROXIMATE DIMENSIONS

PPROXIMATE DIMENSION
LIVING: 83.9m²
VERANDAH: 28.9m²
ENTERTAINING: 71.9m²
CARPORT: 28.7m²
TOTAL: 213.4m²