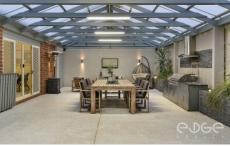

#### APPROXIMATE DIMENSIONS

PPROXIMATE DIMENSION
LIVING: 83.9m²
VERANDAH: 28.9m²
ENTERTAINING: 71.9m²
CARPORT: 28.7m²
TOTAL: 213.4m²