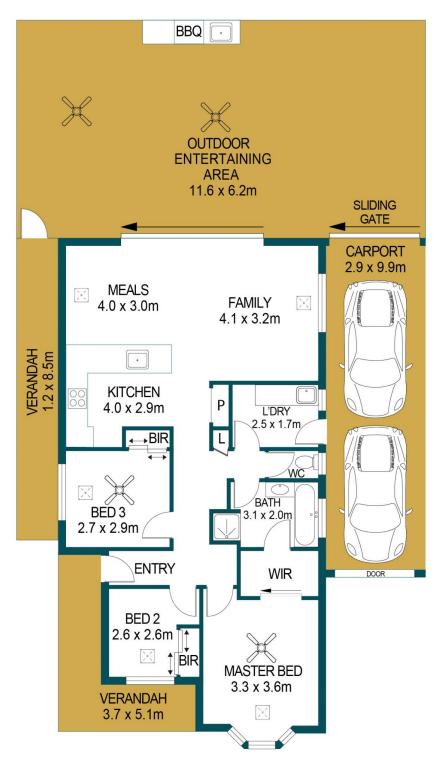

# 3 🛺 1 📛 2 🗬

**Building Size**: 213 sqm **Land Size**: 310 sqm

View : https://www

: https://www.edgerealty.com.au/lease/sa/ north-north-east-suburbs/greenwith/resi

dential/house/6453722

Emma Robinson 0497999951

#### APPROXIMATE DIMENSIONS

PPROXIMATE DIMENSION
LIVING: 83.9m²
VERANDAH: 28.9m²
ENTERTAINING: 71.9m²
CARPORT: 28.7m²
TOTAL: 213.4m²

# 22 BROOKLYN CHASE, GREENWITH

## DISCLAIMER

PLANS SHOWN ARE FOR MARKETING PURPOSES ONLY, ALL DIMENSIONS ARE APPROXIMATE AND NOT TO SCALE. THEY ARE SUBJECT TO ERRORS AND INACCURACIES AND NO LIABILITY WILL BE ACCEPTED. INTERESTED PARTIES SHOULD MAKE THEIR OWN ENQUIRIES.