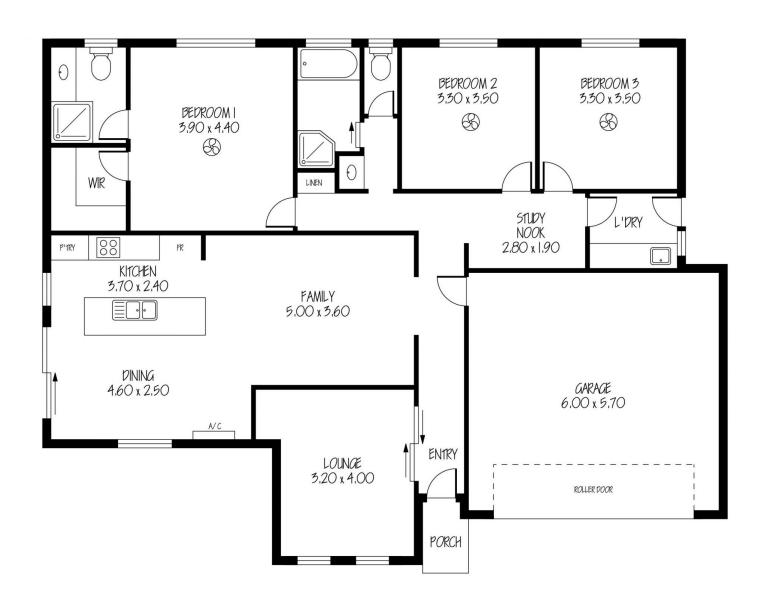

## Step 1

Please view the photos, floorplan, and digital 360 tour (if available) prior to submitting an application.

Emma Robinson 0497999951

**Brooke McNicholl** 

| AREAS (approx,) | m²     |
|-----------------|--------|
| LIVING          | 144.18 |
| GARAGE          | 34.20  |
| PORCH           | 2.62   |
| TOTAL           | 181.00 |