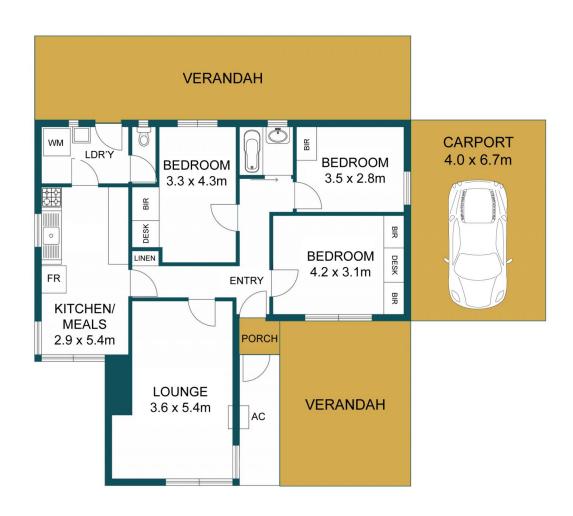

/residential/house/6453726

Mike Lao 0410390250

Stephen Legierski 0438888114

APPROXIMATE DIMENSIONS

LIVING: 89.30m² VERANDAH

CARPORT / PORCH: 74.40m<sup>2</sup> TOTAL: 163.70m<sup>2</sup>

## 96 MCKENZIE ROAD, ELIZABETH DOWNS

DISCLAIMER

PLANS SHOWN ARE FOR MARKETING PURPOSES ONLY, ALL DIMENSIONS ARE APPROXIMATE AND NOT TO SCALE. THEY ARE SUBJECT TO ERRORS AND INACCURACIES AND NO LIABILITY WILL BE ACCEPTED. INTERESTED PARTIES SHOULD MAKE THEIR OWN ENQUIRIES.