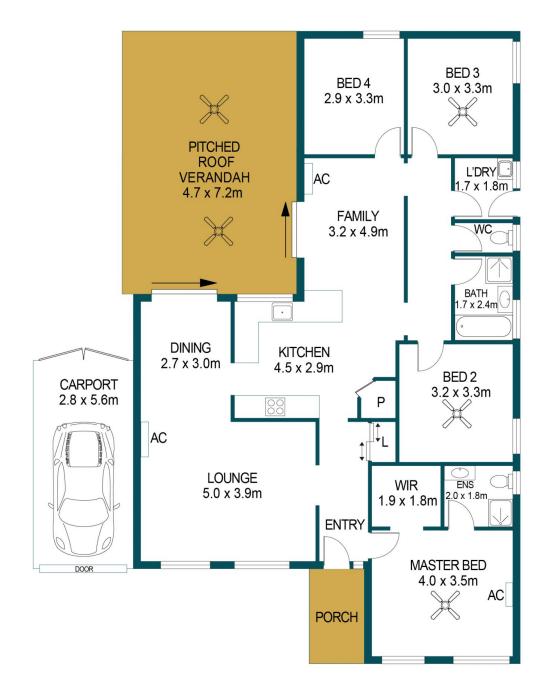

## 4 🗀 2 📛 2 🖨

**Building Size**: 166 sqm **Land Size**: 560 sqm

View : https://w

: https://www.edgerealty.com.au/lease/sa/ north-north-east-suburbs/paralowie/resid

ential/house/6453727

Emma Robinson 0497999951

### APPROXIMATE DIMENSIONS

PROXIMATE DIMENSION

LIVING: 166.1m²

PORCH: 3.5m²

CARPORT: 15.6m²

VERANDAH: 33.8m²

SHED: 10m²

TOTAL: 229.0m²

# 43 CALOUNDRA DRIVE, PARALOWIE