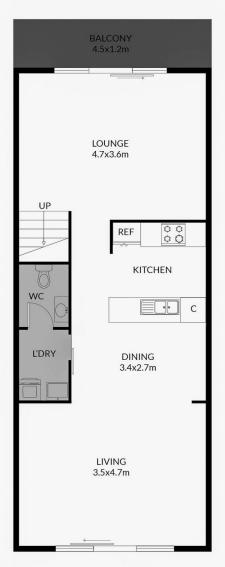

# **UPPER FLOOR PLAN**

# LOWER FLOOR PLAN

Area: m²
Lower Level: 49.5m²
Upper Level: 49.5m²
Carport: 16.4m²
Balcony: 5.4m²
Porch: 5.4m²
Toal: 126.2m²

This floor plan including furniture, fixture measurements and dimensions are approximate and for illustrative purposes only. Boxbrownie.com gives no guarantee, warranty or representation as to the accuracy and layout. All enquiries must be directed to the agent, vendor or party representing this floor plan.