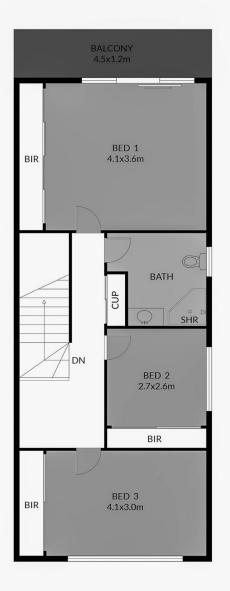

# **UPPER FLOOR PLAN**

# LOWER FLOOR PLAN

Area: m²
Lower Level: 49.5m²
Upper Level: 49.5m²
Carport: 16.4m²
Balcony: 5.4m²
Porch: 5.4m²
Toal: 126.2m²

This floor plan including furniture, fixture measurements and dimensions are approximate and for illustrative purposes only. Boxbrownie.com gives no guarantee, warranty or representation as to the accuracy and layout. All enquiries must be directed to the agent, vendor or party representing this floor plan.