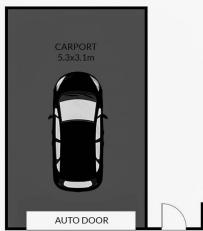

# LOWER FLOOR PLAN

Area: m²
Lower Level: 49.5m²
Upper Level: 49.5m²
Carport: 16.4m²
Balcony: 5.4m²
Porch: 5.4m²
Toal: 126.2m²

This floor plan including furniture, fixture measurements and dimensions are approximate and for illustrative purposes only. Boxbrownie.com gives no guarantee, warranty or representation as to the accuracy and layout. All enquiries must be directed to the agent, vendor or party representing this floor plan.