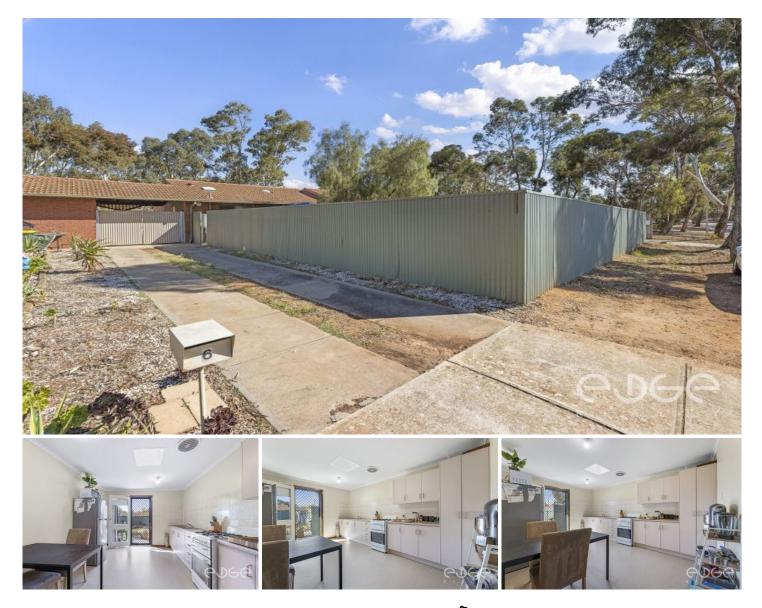

## 6 Woodcock Crescent PARA HILLS WEST SA

To submit an offer, please copy and paste this link into your browser: https://airtable.com/shrBb12PXtTjyZAXm

Mike Lao and Edge Realty are proud to present to the market this savvy investment opportunity ready for the astute buyer to snap up. Currently tenanted at \$255 per week until 15.08.2021, this is a chance to enjoy all the benefits of a set-and-forget addition to your property portfolio.

Alternatively, if you are on the hunt for your first home, you can't go past the easy-care living this unique abode offers. The layout is simple and light-filled. The home chef is treated to a gas cooktop and ample bench and storage space in the open plan kitchen and meals zone. From here a sliding door allows you to step into the air-conditioned lounge room where you can take in the view over the rear