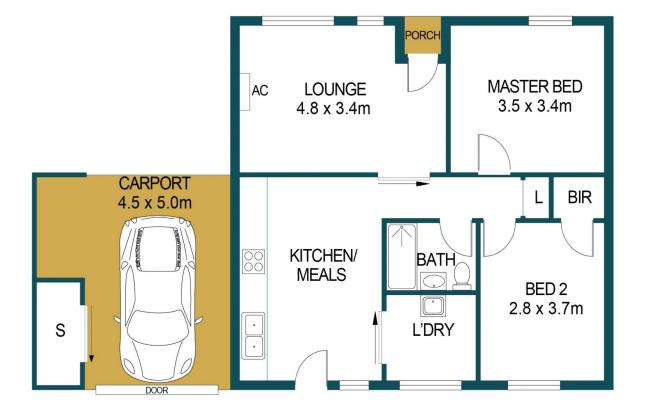

## 6 WOODCOCK CRESCENT, PARA HILLS WEST

APPROXIMATE DIMENSIONS LIVING: 66.3m<sup>2</sup> CARPORT: 22.5m<sup>2</sup> PORCH: 0.8m<sup>2</sup> TOTAL: 89.6m<sup>2</sup>

DISCLAIMER

PLANS SHOWN ARE FOR MARKETING PURPOSES ONLY, ALL DIMENSIONS ARE APPROXIMATE AND NOT TO SCALE. THEY ARE SUBJECT TO ERRORS AND INACCURACIES AND NO LIABILITY WILL BE ACCEPTED. INTERESTED PARTIES SHOULD MAKE THEIR OWN ENQUIRIES.