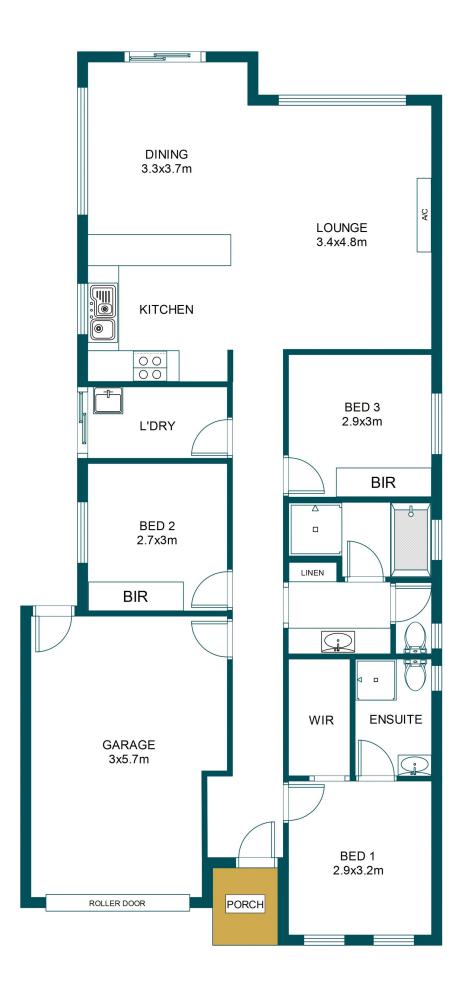

Carefully crafted to showcase the very best in contemporary living, first-time buyers and investors will enjoy a spacious three-bedroom, two-bathroom layout along with open-plan living that connects to a good-size backyard. This property is currently renting out at \$315 per week until the 1st February 2021.

Those seeking a low-maintenance abode will adore this property which has been crafted to take full advantage of the space on offer. Off the main hallway is the good-size master complete with a walk-in robe and an ensuite bathroom plus two guest bedrooms, both with built-in robes