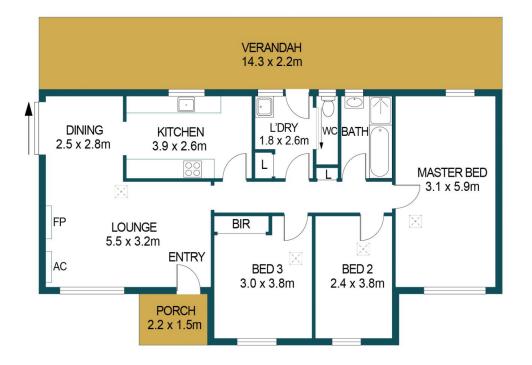

#### DISCLAIMER

PLANS SHOWN ARE FOR MARKETING PURPOSES ONLY, ALL DIMENSIONS ARE APPROXIMATE AND NOT TO SCALE. THEY ARE SUBJECT TO ERRORS AND INACCURACIES AND NO LIABILITY WILL BE ACCEPTED. INTERESTED PARTIES SHOULD MAKE THEIR OWN ENQUIRIES.

APPROXIMATE DIMENSIONS LIVING: 91.3m<sup>2</sup> GARAGE: PORCH: 30.3m<sup>2</sup> 3.3m<sup>2</sup> 31.5m<sup>2</sup>

156.4m<sup>2</sup>

VERANDAH: TOTAL: