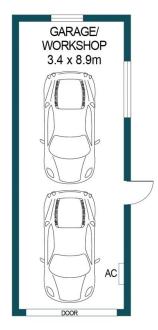

#### DISCLAIMER

PLANS SHOWN ARE FOR MARKETING PURPOSES ONLY, ALL DIMENSIONS ARE APPROXIMATE AND NOT TO SCALE. THEY ARE SUBJECT TO ERRORS AND INACCURACIES AND NO LIABILITY WILL BE ACCEPTED. INTERESTED PARTIES SHOULD MAKE THEIR OWN ENQUIRIES.

APPROXIMATE DIMENSIONS LIVING: 91.3m<sup>2</sup> GARAGE: PORCH: 30.3m<sup>2</sup> 3.3m<sup>2</sup> 31.5m<sup>2</sup>

156.4m<sup>2</sup>

VERANDAH: TOTAL: