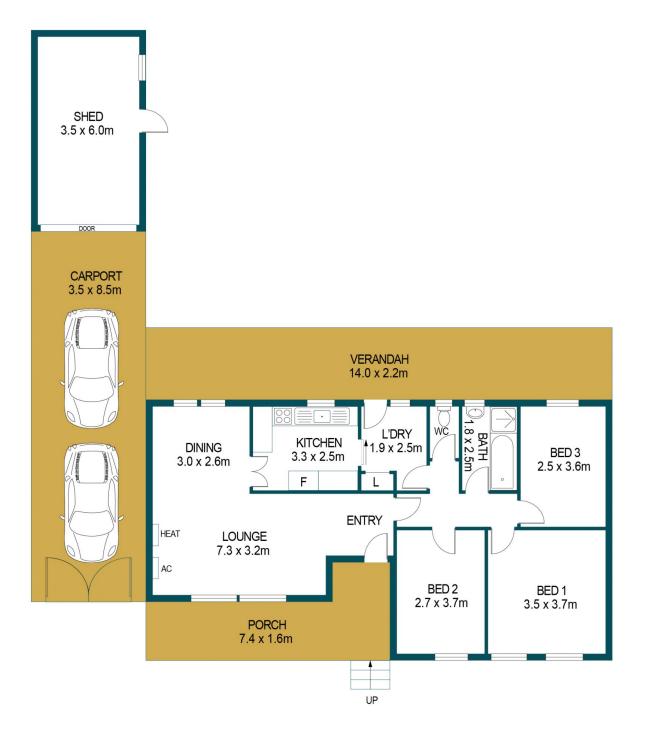

#### DISCLAIMER

PLANS SHOWN ARE FOR MARKETING PURPOSES ONLY, ALL DIMENSIONS ARE APPROXIMATE AND NOT TO SCALE. THEY ARE SUBJECT TO ERRORS AND INACCURACIES AND NO LIABILITY WILL BE ACCEPTED. INTERESTED PARTIES SHOULD MAKE THEIR OWN ENQUIRIES.

 APPROXIMATE DIMENSIONS

 LIVING:
 95.8m²

 CARPORT:
 29.8m²

 PORCH:
 11.8m²

 SHED:
 21.0m²

 TOTAL:
 158.4m²