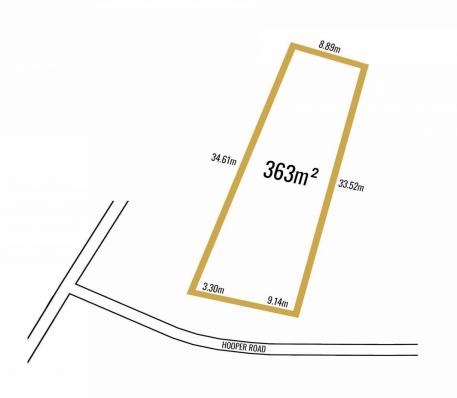

## 34A Hooper Road SMITHFIELD PLAINS SA

To submit an offer, please copy and paste this link into your browser: https://airtable.com/shrBb12PXtTjyZAXm

Now is the perfect time to take advantage of the record low-interest rates and the \$15,000 First Home Owners Grant in addition to the Federal Government's offer of \$25,000 (subject to eligibility criteria). On offer is this outstanding opportunity to build your dream home (STCC) on a proposed 363sqm block!

This 363sqm block (approx) with a 12.44m street frontage is well placed amongst other established homes and its conventional rectangular shape makes it well suited to an array of potential development options. With infrastructure work completed (water and sewerage) and no crossover required, the site is ready to build immediately!