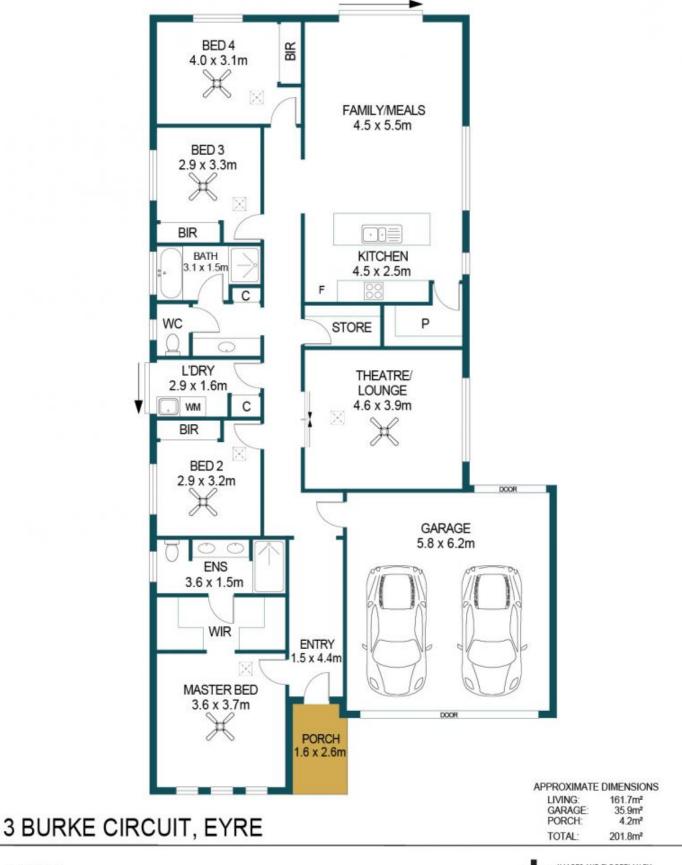

Matt Ashford and Edge Realty are proud to present to the market this stylish and modern haven set within a contemporary family-friendly neighbourhood; there will be no shortage of buyers eager to secure this idyllic property. The layout is crafted to make the most of the easy-care block with a spacious four-bedroom, two-bathroom layout while still offering a private backyard for the kids.

All the bedrooms run off the main hallway including the

4 🕮 2 🚰 2 🖨

Price : \$ 430,000 Building Size : 161 sqm Land Size : 375 sqm

View: https://www.edgerealty.com.au/sale/sa/n orth-north-east-suburbs/eyre/residential/