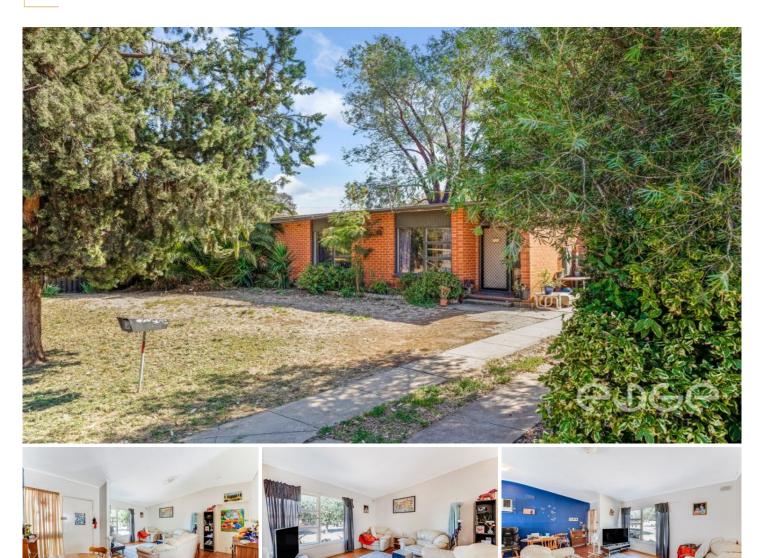

#### 34 Greenwood Crescent SMITHFIELD PLAINS SA

To submit an offer, please copy and paste this link into your browser: https://airtable.com/shrBb12PXtTjyZAXm

Nestled on a wonderfully large lot right in the beating heart of Smithfield Plains is this incredible property offering a rare opportunity. This is a must-see for developers and investors alike with an enviable location paired with subdivision potential making this is a lot prime for redevelopment.

The great land size provides for a range of options whether you want to subdivide the site and build multiple dwellings (STCA), or perhaps you want to create a duplex (STCA) or even the home of your dreams with a granny flat to off-set your mortgage (STCA); when it comes to this property, the options are endless.

### 3 🛤 1 🚰 1 🚘

| Price                |
|----------------------|
| <b>Building Size</b> |
| Land Size            |
| Viow                 |

- : \$ 187,000
- e:95 sqm
- : 612 sqm