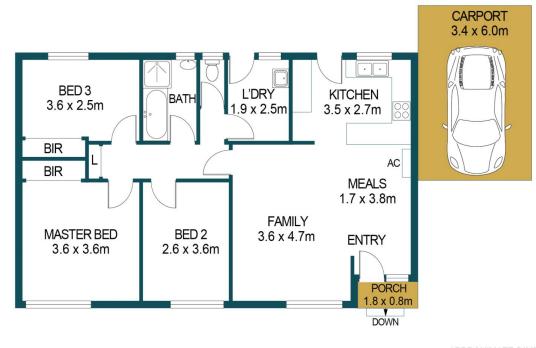

### 34 GREENWOOD CRESCENT, SMITHFIELD PLAINS

#### DISCLAIMER

PLANS SHOWN ARE FOR MARKETING PURPOSES ONLY, ALL DIMENSIONS ARE APPROXIMATE AND NOT TO SCALE. THEY ARE SUBJECT TO ERRORS AND INACCURACIES AND NO LIABILITY WILL BE ACCEPTED. INTERESTED PARTIES SHOULD MAKE THEIR OWN ENQUIRIES.

APPROXIMATE DIMENSIONS LIVING: 79.8m<sup>2</sup> CARPORT: 20.4m<sup>2</sup> SHED: 8.5m<sup>2</sup>

1.4m<sup>2</sup>

110.1m<sup>2</sup>