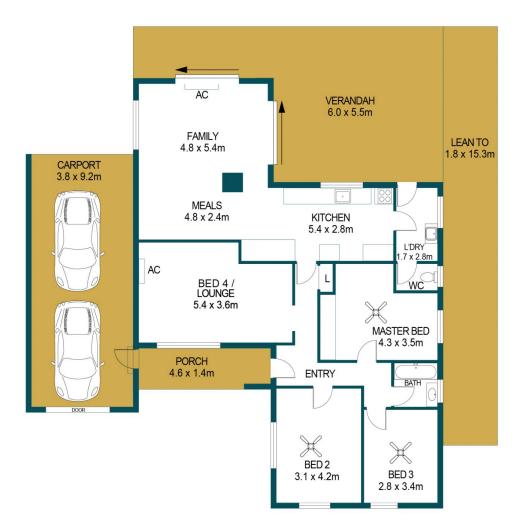

## APPROXIMATE DIMENSIONS

LIVING: 121.6m²
GARAGE: 36.0m²
CARPORT: 35.0m²
VERANDAH: 41.9m²
PORCH: 6.4m²
LEAN TO: 27.5m²
TOTAL: 268.4m²