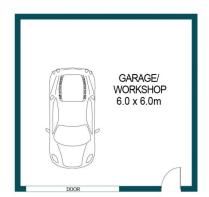

## APPROXIMATE DIMENSIONS

LIVING: 121.6m²
GARAGE: 36.0m²
CARPORT: 35.0m²
VERANDAH: 41.9m²
PORCH: 6.4m²
LEAN TO: 27.5m²
TOTAL: 268.4m²