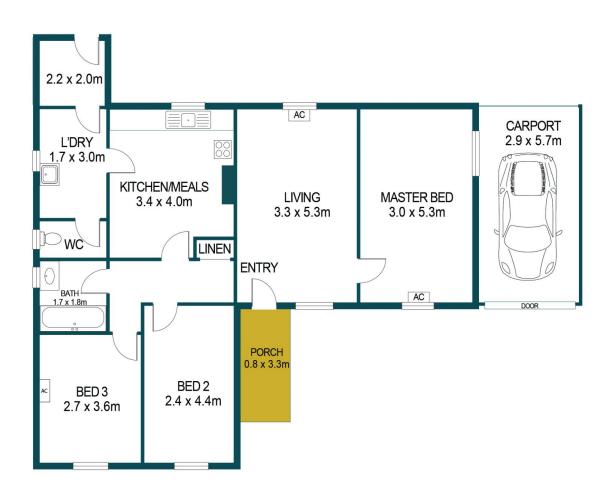

Inside, the home is light-filled and roomy with plenty of space for everyone to relax. There are three bedrooms and one bathroom with a bath and separate toilet, plus a combined kitchen and meals area and a living room.

A laundry, a storeroom and a linen closet complete the layout. Outside, the huge yard is just waiting for you to add the finishing touches. There's plenty of room to create an

## 10 WHITSBURY ROAD, ELIZABETH NORTH

INT: 103m<sup>2</sup> EXT: 64m<sup>2</sup> TOTAL: 167m<sup>2</sup>