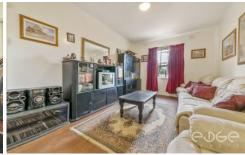

Inside, the home is light-filled and roomy with plenty of space for everyone to relax. There are three bedrooms and one bathroom with a bath and separate toilet, plus a combined kitchen and meals area and a living room.