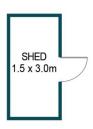

## 10 WHITSBURY ROAD, ELIZABETH NORTH

INT: 103m<sup>2</sup> EXT: 64m<sup>2</sup> TOTAL: 167m<sup>2</sup>