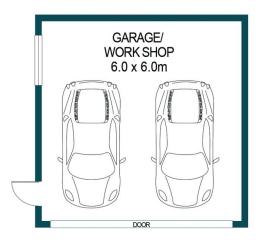

## 3 📭 1 🖺 3 🗬

Price : \$ 198,000 Building Size : 92 sqm Land Size : 800 sqm

View : https://www.edgerealty.c

: https://www.edgerealty.com.au/sale/sa/n orth-north-east-suburbs/elizabeth-north/r

esidential/house/6453752