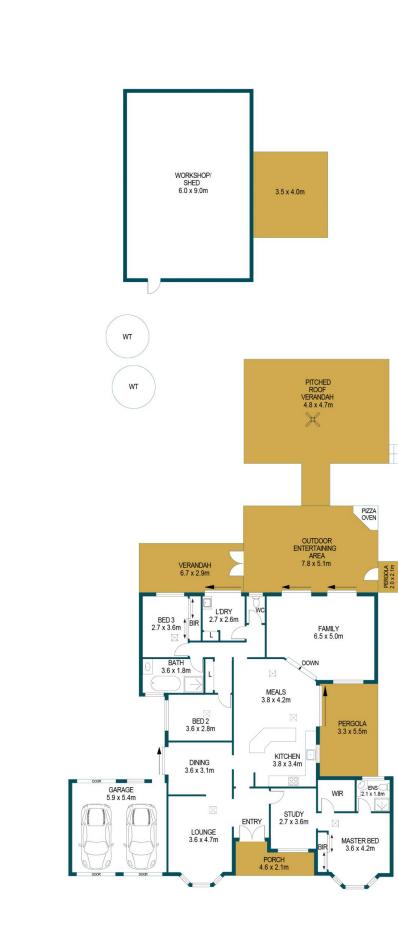

Inside, there are three bedrooms including two guest bedrooms set within their own wing along with the

3 🍋 2 📛 2 🛱

Price Building Size : 381 sqm Land Size View

- : \$ 625,000

  - : 1349 sqm

: https://www.edgerealty.com.au/sale/sa/n orth-north-east-suburbs/gulfview-heights /residential/house/6453753

## DISCLAIMER

PLANS SHOWN ARE FOR MARKETING PURPOSES ONLY, ALL DIMENSIONS ARE APPROXIMATE AND NOT TO SCALE. THEY ARE SUBJECT TO ERRORS AND INACCURACIES AND NO LIABILITY WILL BE ACCEPTED. INTERESTED PARTIES SHOULD MAKE THEIR OWN ENQUIRIES.

APPROXIMATE DIMENSIONS

- DOWN