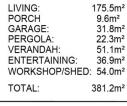

Inside, there are three bedrooms including two guest bedrooms set within their own wing along with the

3 🍋 2 📛 2 🛱

Price Building Size : 381 sqm Land Size View

- : \$ 625,000

  - : 1349 sqm

: https://www.edgerealty.com.au/sale/sa/n orth-north-east-suburbs/gulfview-heights /residential/house/6453753