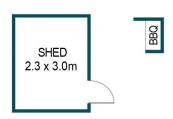

## APPROXIMATE DIMENSIONS

LIVING: 112.1m²
PORCH: 1.5m²
CARPORT: 5.6m²
SHED: 6.9m²
TOTAL: 136.1m²