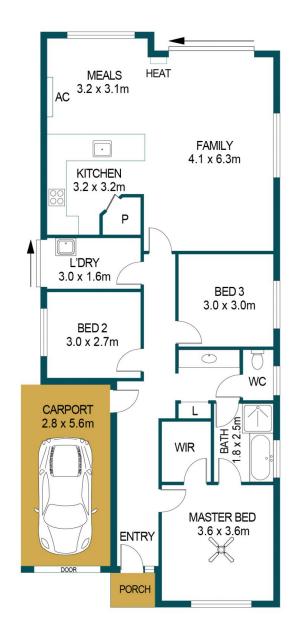

## APPROXIMATE DIMENSIONS

LIVING: 112.1m²
PORCH: 1.5m²
CARPORT: 5.6m²
SHED: 6.9m²
TOTAL: 136.1m²