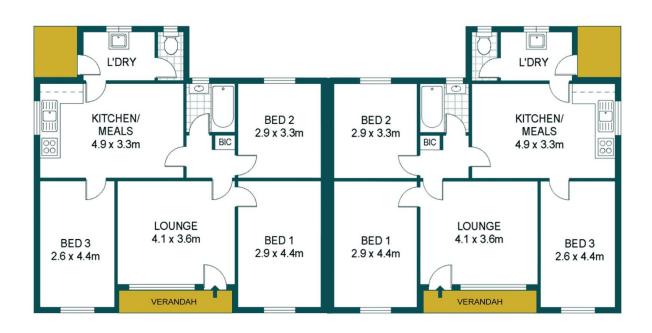

Both homes are mirror images of each other with each

6 🕮 2 🚰 2 🖨

Price : \$ 315,000 Building Size : 184 sqm : 1054 sqm

Land Size : 1054 sqm View : https://ww

: https://www.edgerealty.com.au/sale/sa/n orth-north-east-suburbs/davoren-park/re

## 88 - 90 WHITINGTON ROAD, DAVOREN PARK

DISCLAIMER

PLANS SHOWN ARE FOR MARKETING PURPOSES ONLY, ALL DIMENSIONS ARE APPROXIMATE AND NOT TO SCALE. THEY ARE SUBJECT TO ERRORS AND INACCURACIES AND NO LIABILITY WILL BE ACCEPTED. INTERESTED PARTIES SHOULD MAKE THEIR OWN ENQUIRIES.