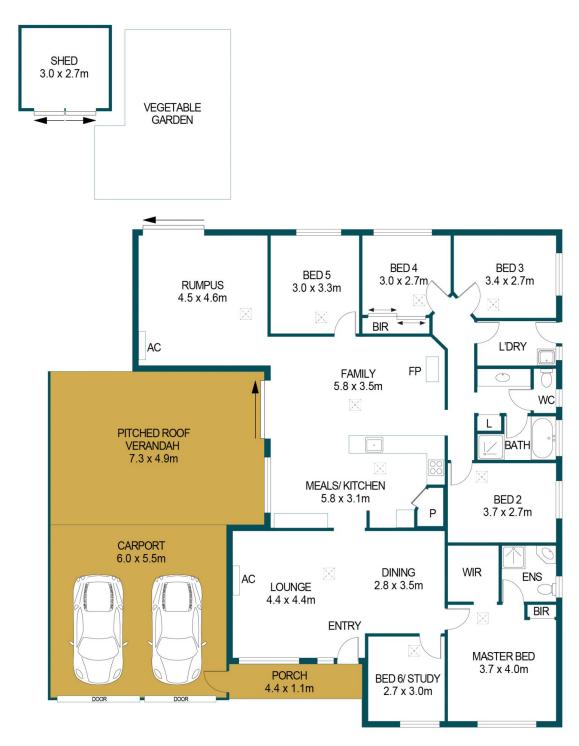

There are six bedrooms set around central living spaces that include a combined lounge and dining room with air-conditioning and views over the landscaped front yard. The sixth bedroom could act as the perfect home office for

## APPROXIMATE DIMENSIONS

PROXIMATE DIMENSIC LIVING: 181.8m² SHED: 8.1m² CARPORT: 33.0m² VERANDAH: 35.8m² PORCH: 4.8m² TOTAL: 263.5m²

## 5 TRINITY COURT, ANDREWS FARM