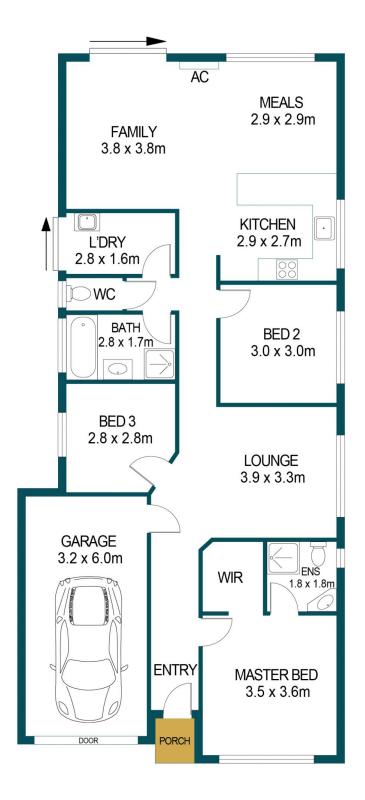

# 9 GERALD BOULEVARD, DAVOREN PARK

## DISCLAIMER

PLANS SHOWN ARE FOR MARKETING PURPOSES ONLY, ALL DIMENSIONS ARE APPROXIMATE AND NOT TO SCALE. THEY ARE SUBJECT TO ERRORS AND INACCURACIES AND NO LIABILITY WILL BE ACCEPTED. INTERESTED PARTIES SHOULD MAKE THEIR OWN ENQUIRIES.

APPROXIMATE DIMENSIONS

LIVING: 109.6m<sup>2</sup> PORCH: GARAGE: 1.2m<sup>2</sup> 19.2m<sup>2</sup> TOTAL: 130.0m<sup>2</sup>