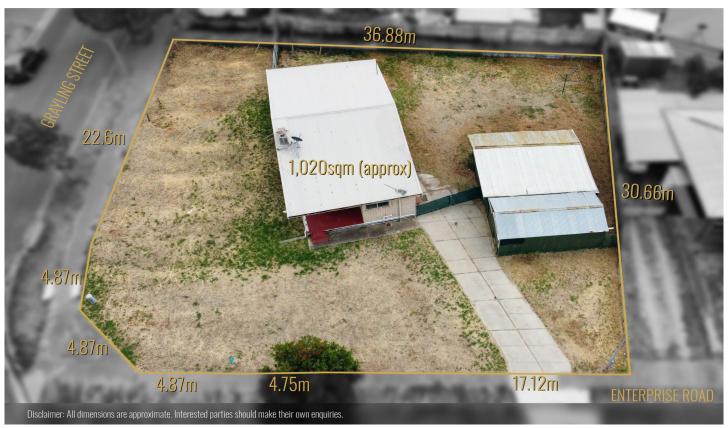

Mike Lao and Edge Realty are proud to present to the market this is a rare opportunity to secure an expansive property in a sought-after locale. Calling all developers, renovators or anyone dreaming of room to move and play, on offer is a spacious home on an approximate 1,020sqm easement free corner block providing an unparalleled

## 3 📭 1 🚝 4 😭

Price : \$ 240,000 Building Size : 99 sqm Land Size : 1020 sqm

View : https://www.edgerealty.com.au/sale/sa/n

orth-north-east-suburbs/elizabeth-east/r esidential/house/6453770

Mike Lao 0410390250