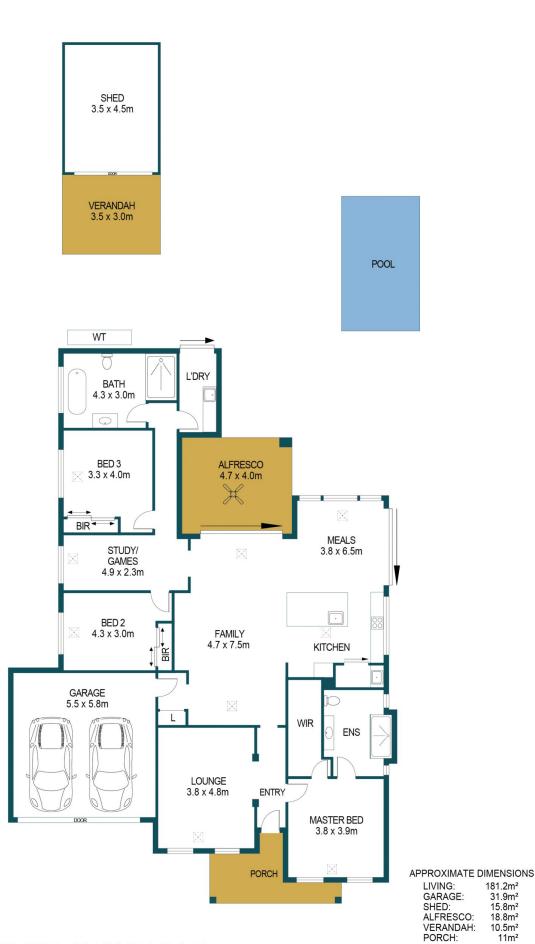

## 5 GREEN COURT, ANGLE VALE

## DISCLAIMER

PLANS SHOWN ARE FOR MARKETING PURPOSES ONLY, ALL DIMENSIONS ARE APPROXIMATE AND NOT TO SCALE. THEY ARE SUBJECT TO ERRORS AND INACCURACIES AND NO LIABILITY WILL BE ACCEPTED. INTERESTED PARTIES SHOULD MAKE THEIR OWN ENQUIRIES.

TOTAL:

15.8m<sup>2</sup>

18.8m<sup>2</sup>

10.5m<sup>2</sup> 11m<sup>2</sup>

258.2m<sup>2</sup>