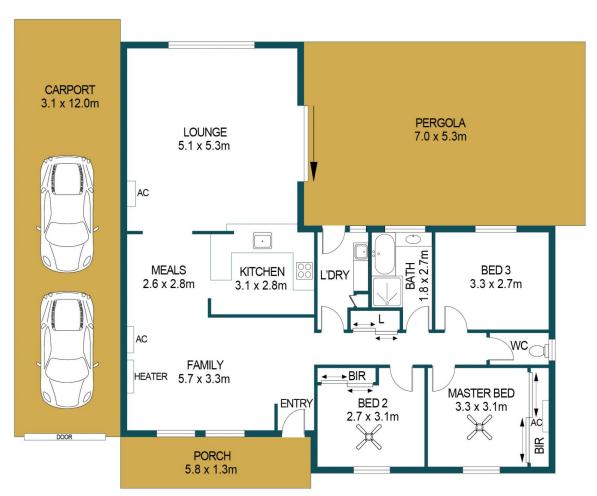

## APPROXIMATE DIMENSIONS

LIVING: 128.9m²
CARPORT: 37.2m²
SHED/CUBBY: 11.1m²
PORCH: 7.5m²
PERGOLA: 37.1m²
TOTAL: 221.8m²

## 22 LEE STREET, BRAHMA LODGE