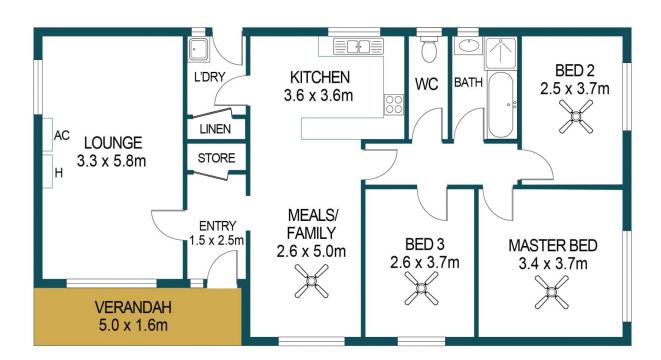

Matt Ashford and Edge Realty are proud to present to the market this easy-care family home set on an expansive corner block and brimming with potential. The three-bedroom, one-bathroom layout is ready for the new owners to move in and enjoy plus there's plenty of room to make your own updates and add your personal style to the property.

The open-plan kitchen, meals and family zone is set in the

Matt Ashford 0487888178

APPROXIMATE DIMENSIONS LIVING: CARPORT: SHED: VERANDAH: 95.4m<sup>2</sup> 17.9m<sup>2</sup> 9.6m<sup>2</sup> 8.0m<sup>2</sup> TOTAL: 130.9m<sup>2</sup>