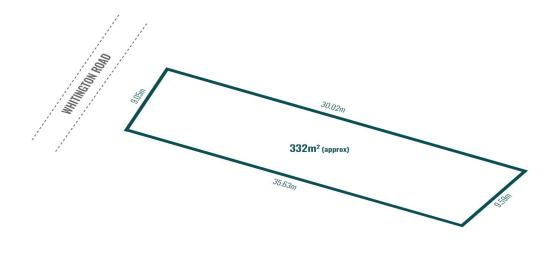

## 52 WHITINGTON ROAD, DAVOREN PARK

DISCLAIMER

ALL DIMENSIONS ARE APPROXIMATE AND NOT TO SCALE. THEY ARE SUBJECT TO ERRORS AND INACCURACIES AND NO LIABILITY WILL BE ACCEPTED. INTERESTED PARTIES SHOULD MAKE THEIR OWN ENQUIRIES.

This 331sqm easement free block has already been subdivided and measures approximately 9m across the front and 38.02m approx in depth.

You will find this block within walking distance to many shops, schools and parks. The Fields Shopping Centre is only a minute walk from your front door and it's only 7 minutes to the John Hartley School. There are local parks such as the Don Hardy Reserve and Puddle Lane Reserve all just moments away. If you need to commute to the city, you can be in the Adelaide CBD within 43 minutes.

Do not pass up on your chance to take advantage of this fantastic opportunity and call Mike Lao for more information!

Land Size / 332 sqm (approx) Frontage / 16 m (approx) Zoning / SN - Suburban Neighbourhood Local Council / City of Playford