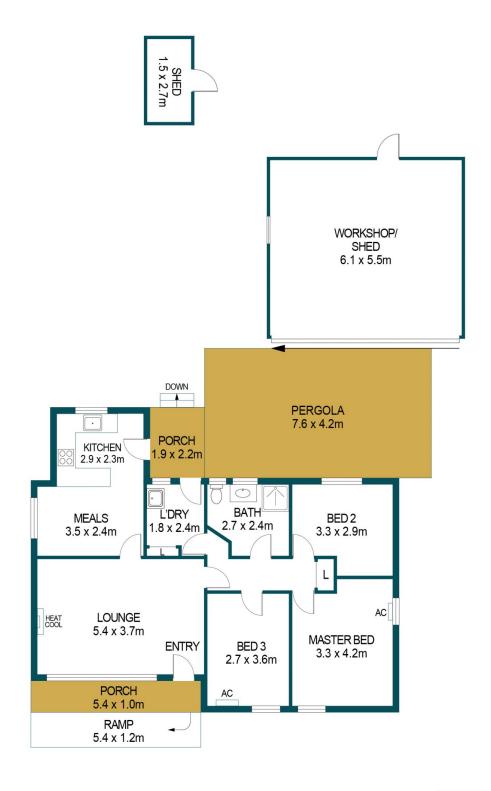

## APPROXIMATE DIMENSIONS

LIVING: 86.3m²
SHED: 37.6m²
PORCH: 9.6m²
PERGOLA: 31.9m²
TOTAL: 164.4m²

## 31 SALERNO COURT, ELIZABETH EAST