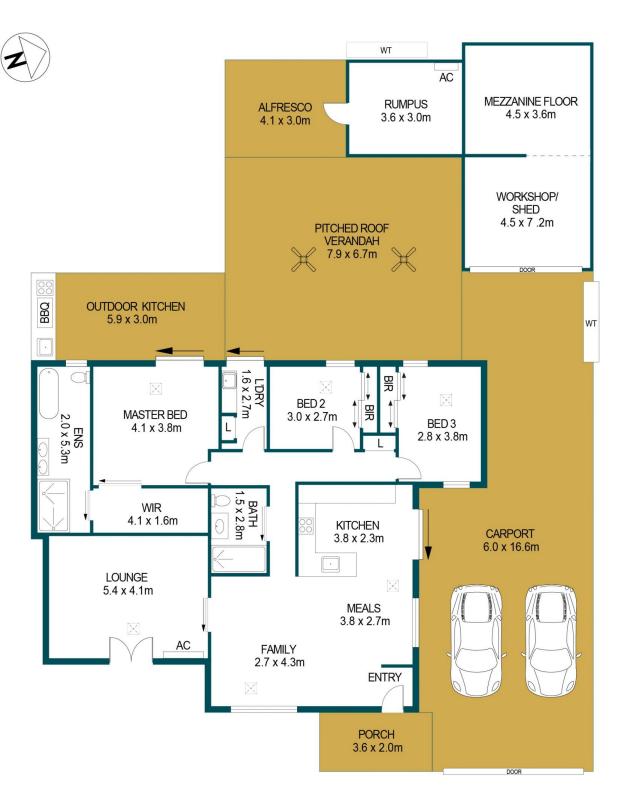

3 📭 2 🖺 5 🗬

Building Size: 141 sqm **Land Size** 

: 676 sqm View

: https://www.edgerealty.com.au/sale/sa/n orth-north-east-suburbs/salisbury-downs

/residential/house/6453804

Mike Lao 0410390250

Stephen Legierski 0438888114

## APPROXIMATE DIMENSIONS

141.2m<sup>2</sup> LIVING: RUMPUS: 10.8m<sup>2</sup> MEZZANINE FLOOR: 16.2m<sup>2</sup> SHED: 34.2m<sup>2</sup> PORCH 7.2m<sup>2</sup> 12.3m<sup>2</sup> ALFRESCO: OUTDOOR KITCHEN: 17.7m<sup>2</sup> VERANDAH: 52.9m<sup>2</sup> 55.2m<sup>2</sup> CARPORT: TOTAL: 347.7m<sup>2</sup>

## 6 AMSTERDAM CRESCENT, SALISBURY DOWNS