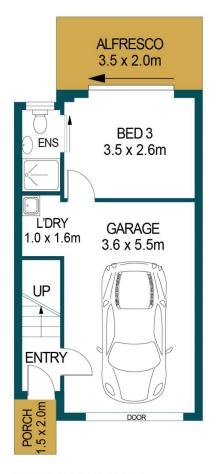

Entry is via the ground floor which also houses the single lock-up garage, a laundry and one of the three bedrooms complete with an ensuite and direct access out to a

3 📭 2 🖺 1 🖨

Price : \$ 329,000 Building Size : 92 sqm Land Size : 106 sqm

MIDDLE LEVEL

**UPPER LEVEL** 