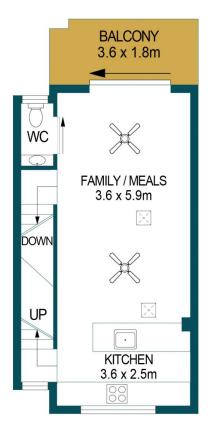

Mawson Lakes has to offer and could provide the low-maintenance lifestyle you've always wanted. Currently tenanted with a fixed lease of \$390 per week in place until 12.07.2021, this property will also perfectly complement any investment portfolio and the prized location ensures you'll never be short on tenants eager to call this property home.

Entry is via the ground floor which also houses the single lock-up garage, a laundry and one of the three bedrooms complete with an ensuite and direct access out to a

3 📭 2 🖺 1 🖨

Price : \$ 329,000 Building Size : 92 sqm Land Size : 106 sqm

Land Size : 106 sqm View : https://wv

: https://www.edgerealty.com.au/sale/sa/n orth-north-east-suburbs/mawson-lakes/r esidential/house/6453806





Mike Lao 0410390250



Stephen Legierski 0438888114









**GROUND FLOOR** 

MIDDLE LEVEL

**UPPER LEVEL** 

## 6/37 VICTORIA PARADE, MAWSON LAKES

DISCLAIMER

PLANS SHOWN ARE FOR MARKETING PURPOSES ONLY, ALL DIMENSIONS ARE APPROXIMATE AND NOT TO SCALE. THEY ARE SUBJECT TO ERRORS AND INACCURACIES AND NO LIABILITY WILL BE ACCEPTED. INTERESTED PARTIES SHOULD MAKE THEIR OWN ENQUIRIES.



APPROXIMATE DIMENSIONS
LIVING: 93.2m²

LIVING: 93.2m<sup>2</sup>
PORCH: 3.0m<sup>2</sup>
GARAGE: 19.8m<sup>2</sup>
BALCONY: 21.0m<sup>2</sup>
TOTAL: 137.0m<sup>2</sup>