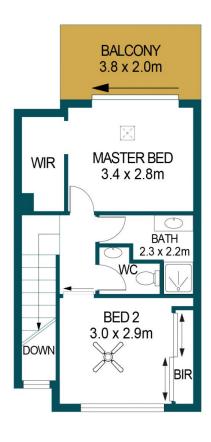

wson Lakes has to offer and could provide the low-maintenance lifestyle you've always wanted. Currently tenanted with a fixed lease of \$390 per week in place until 12.07.2021, this property will also perfectly complement any investment portfolio and the prized location ensures you'll never be short on tenants eager to call this property home.

Entry is via the ground floor which also houses the single lock-up garage, a laundry and one of the three bedrooms complete with an ensuite and direct access out to a

3 📭 2 🖺 1 🖨

Price : \$ 329,000 Building Size : 92 sqm Land Size : 106 sqm

Land Size : 106 sqm View : https://wv

: https://www.edgerealty.com.au/sale/sa/n orth-north-east-suburbs/mawson-lakes/r esidential/house/6453806





Mike Lao 0410390250



Stephen Legierski 0438888114









**GROUND FLOOR** 

MIDDLE LEVEL

**UPPER LEVEL** 

## 6/37 VICTORIA PARADE, MAWSON LAKES

DISCLAIMER

PLANS SHOWN ARE FOR MARKETING PURPOSES ONLY, ALL DIMENSIONS ARE APPROXIMATE AND NOT TO SCALE. THEY ARE SUBJECT TO ERRORS AND INACCURACIES AND NO LIABILITY WILL BE ACCEPTED. INTERESTED PARTIES SHOULD MAKE THEIR OWN ENQUIRIES.



APPROXIMATE DIMENSIONS
LIVING: 93.2m²

LIVING: 93.2m<sup>2</sup>
PORCH: 3.0m<sup>2</sup>
GARAGE: 19.8m<sup>2</sup>
BALCONY: 21.0m<sup>2</sup>
TOTAL: 137.0m<sup>2</sup>