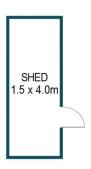

#### APPROXIMATE DIMENSIONS

LIVING: 121.2m²
GARAGE: 19.0m²
SHED: 6.0m²
PORCH: 1.7m²
VERANDAH: 23.1m²
TOTAL: 171.0m²

### DISCLAIMER

PLANS SHOWN ARE FOR MARKETING PURPOSES ONLY, ALL DIMENSIONS ARE APPROXIMATE AND NOT TO SCALE. THEY ARE SUBJECT TO ERRORS AND INACCURACIES AND NO LIABILITY WILL BE ACCEPTED. INTERESTED PARTIES SHOULD MAKE THEIR OWN ENQUIRIES.