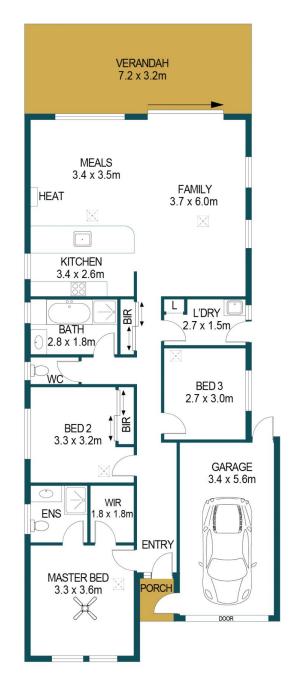

#### APPROXIMATE DIMENSIONS

LIVING: 121.2m²
GARAGE: 19.0m²
SHED: 6.0m²
PORCH: 1.7m²
VERANDAH: 23.1m²
TOTAL: 171.0m²

# 112 CRITTENDEN ROAD, ANDREWS FARM

### DISCLAIMER

PLANS SHOWN ARE FOR MARKETING PURPOSES ONLY, ALL DIMENSIONS ARE APPROXIMATE AND NOT TO SCALE. THEY ARE SUBJECT TO ERRORS AND INACCURACIES AND NO LIABILITY WILL BE ACCEPTED. INTERESTED PARTIES SHOULD MAKE THEIR OWN ENQUIRIES.