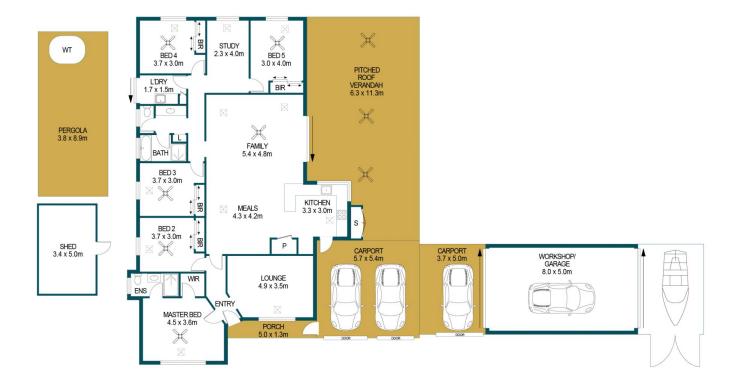

: https://www.edgerealty.com.au/sale/sa/n orth-north-east-suburbs/munno-para-we st/residential/house/6460828

Mike Lao 0410390250

Stephen Legierski 0438888114

| APPROXIMATE | DIMENSIONS          |
|-------------|---------------------|
| LIVING:     | 176.7m <sup>2</sup> |
| GARAGE:     | 30.0m <sup>2</sup>  |
| CARPORT:    | 49.3m <sup>2</sup>  |
| SHED:       | 17.0m <sup>2</sup>  |
| PERGOLA:    | 33.8m <sup>2</sup>  |
| PORCH:      | 6.5m <sup>2</sup>   |
| VERANDAH:   | 71.2m <sup>2</sup>  |
| TOTAL:      | 384.5m <sup>2</sup> |

## DISCLAIMER

PLANS SHOWN ARE FOR MARKETING PURPOSES ONLY, ALL DIMENSIONS ARE APPROXIMATE AND NOT TO SCALE. THEY ARE SUBJECT TO ERRORS AND INACCURACIES AND NO LIABILITY WILL BE ACCEPTED. INTERESTED PARTIES SHOULD MAKE THEIR OWN ENQUIRIES.