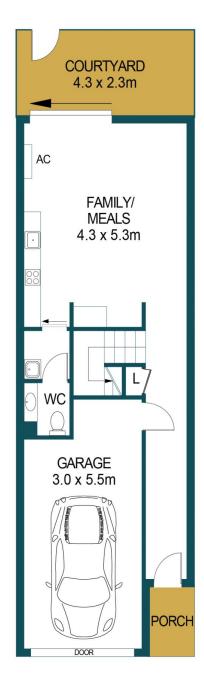

Matt Ashford 0487888178

**GROUND FLOOR** 

## 18 DOWIE WAY, MUNNO PARA

DISCLAIMER

PLANS SHOWN ARE FOR MARKETING PURPOSES ONLY, ALL DIMENSIONS ARE APPROXIMATE AND NOT TO SCALE. THEY ARE SUBJECT TO ERRORS AND INACCURACIES AND NO LIABILITY WILL BE ACCEPTED. INTERESTED PARTIES SHOULD MAKE THEIR OWN ENQUIRIES.

**FIRST FLOOR** 

APPROXIMATE DIMENSIONS LIVING: 92.4m<sup>2</sup> GARAGE: 16.5m<sup>2</sup> BALCONY: 12.9m<sup>2</sup>

 BALCONY:
 12.9m²

 PORCH:
 2.3m²

 COURTYARD:
 9.9m²

 TOTAL:
 134.0m²