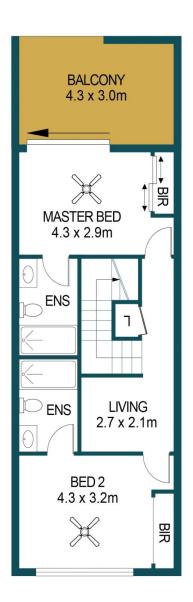

## 18 DOWIE WAY, MUNNO PARA

DISCLAIMER

PLANS SHOWN ARE FOR MARKETING PURPOSES ONLY, ALL DIMENSIONS ARE APPROXIMATE AND NOT TO SCALE. THEY ARE SUBJECT TO ERRORS AND INACCURACIES AND NO LIABILITY WILL BE ACCEPTED. INTERESTED PARTIES SHOULD MAKE THEIR OWN ENQUIRIES.

**FIRST FLOOR** 

APPROXIMATE DIMENSIONS LIVING: 92.4m<sup>2</sup> GARAGE: 16.5m<sup>2</sup> BALCONY: 12.9m<sup>2</sup>

 BALCONY:
 12.9m²

 PORCH:
 2.3m²

 COURTYARD:
 9.9m²

 TOTAL:
 134.0m²