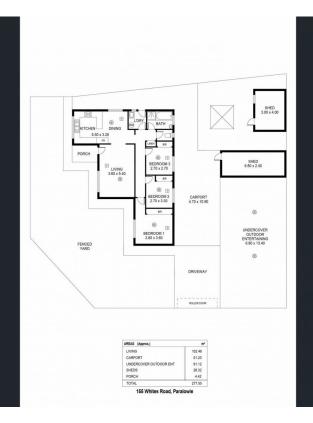

## Step 1

Please view the photos, floorplan, and digital 360 tour (if available) prior to submitting an application.

# 3 🕮 1 🟪 2 🖨

**Building Size**: 277 sqm **Land Size**: 615 sqm

View : https://w

: https://www.edgerealty.com.au/lease/sa/ north-north-east-suburbs/paralowie/resid

ential/house/6464812

Emma Robinson 0497999951