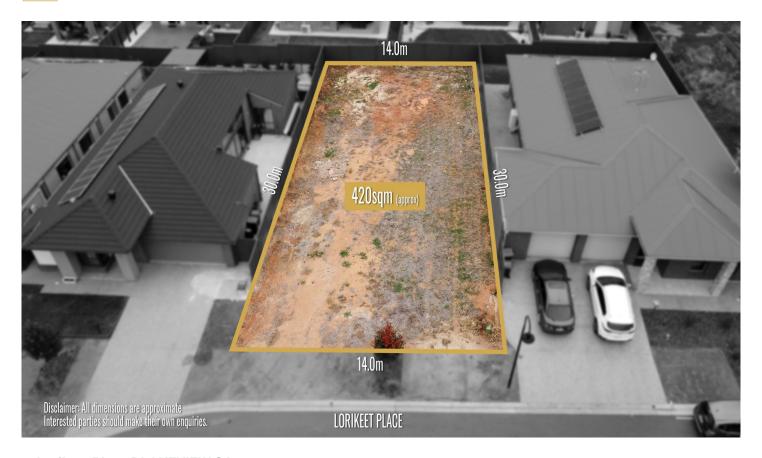

This rectangular block is perfectly suited for a range of floorplan options offering a 14m approx frontage and 30m approx depth either side.

Perfectly positioned for comfortable family living with Louis Drive Playground and Blakes Crossing Christian College located just a few minutes away. Woolworths Blakes Crossing is just a short drive away along with a range of shops and amenities. Local bus stops are also nearby and the Munno Para Shopping City is just a 7-minute drive away.

Call Mike Lao to inspect!

Land Size / 420 sqm (approx) Frontage / 14 m (approx) **Price** : \$ 185,000 **Land Size** : 420 sqm

View: https://www.edgerealty.com.au/sale/sa/nort

h-north-east-suburbs/blakeview/residential/l