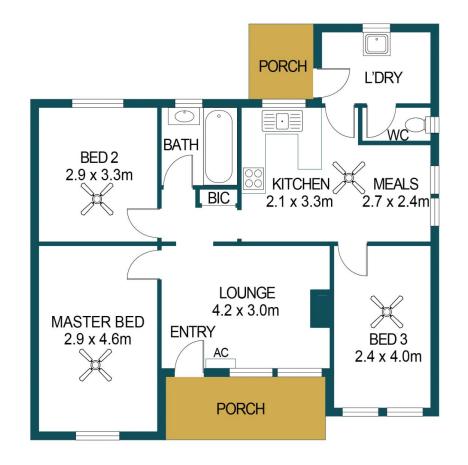

# 13 DEWEY STREET, ELIZABETH EAST

# DISCLAIMER

PLANS SHOWN ARE FOR MARKETING PURPOSES ONLY, ALL DIMENSIONS ARE APPROXIMATE AND NOT TO SCALE. THEY ARE SUBJECT TO ERRORS AND INACCURACIES AND NO LIABILITY WILL BE ACCEPTED. INTERESTED PARTIES SHOULD MAKE THEIR OWN ENQUIRIES.

APPROXIMATE DIMENSIONS

LIVING: 82.7m<sup>2</sup> PORCH: 9.3m<sup>2</sup> SHED: 6.1m<sup>2</sup> TOTAL: 98.1m<sup>2</sup>