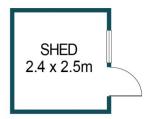

# DISCLAIMER

PLANS SHOWN ARE FOR MARKETING PURPOSES ONLY, ALL DIMENSIONS ARE APPROXIMATE AND NOT TO SCALE. THEY ARE SUBJECT TO ERRORS AND INACCURACIES AND NO LIABILITY WILL BE ACCEPTED. INTERESTED PARTIES SHOULD MAKE THEIR OWN ENQUIRIES.

APPROXIMATE DIMENSIONS

LIVING: 82.7m<sup>2</sup> PORCH: 9.3m<sup>2</sup> SHED: 6.1m<sup>2</sup> TOTAL: 98.1m<sup>2</sup>