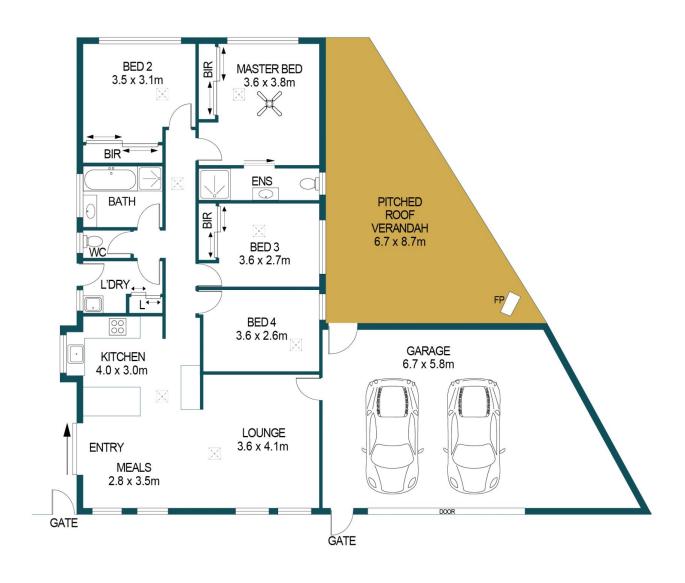

#### Step 1

Please view the photos, floorplan, and digital 360 tour (if available) prior to submitting an application.

### DISCLAIMER

PLANS SHOWN ARE FOR MARKETING PURPOSES ONLY, ALL DIMENSIONS ARE APPROXIMATE AND NOT TO SCALE. THEY ARE SUBJECT TO ERRORS AND INACCURACIES AND NO LIABILITY WILL BE ACCEPTED. INTERESTED PARTIES SHOULD MAKE THEIR OWN ENQUIRIES.

APPROXIMATE DIMENSIONS

TOTAL: 205.1m<sup>2</sup>