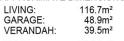

#### Step 3

If you are successfully pre-approved you will be contacted to arrange a private viewing of the property, this process can take up to 3 business days.

4 2 2 2

**Building Size**: 116 sqm **Land Size**: 552 sqm

APPROXIMATE DIMENSIONS

TOTAL: 205.1m<sup>2</sup>