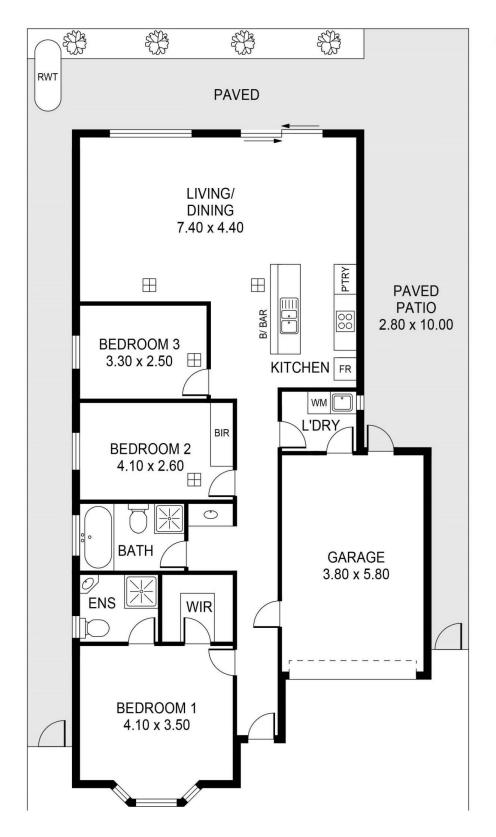

### Step 1

Please view the photos, floorplan, and digital 360 tour (if available) prior to submitting an application.

# 3 📭 2 🖺 1 🖨

**Building Size**: 139 sqm **Land Size**: 275 sqm

View : https://w

: https://www.edgerealty.com.au/lease/sa/ north-north-east-suburbs/munno-para-w

est/residential/house/6469149

Emma Robinson 0497999951

Lisa-Marie Habkouk 08 8281 1234

| AREAS (Approx,) | m²     |
|-----------------|--------|
| LIVING          | 117.38 |
| GARAGE          | 22.04  |
| PAVED PATIO     | 28.00  |
| TOTAL           | 167.42 |