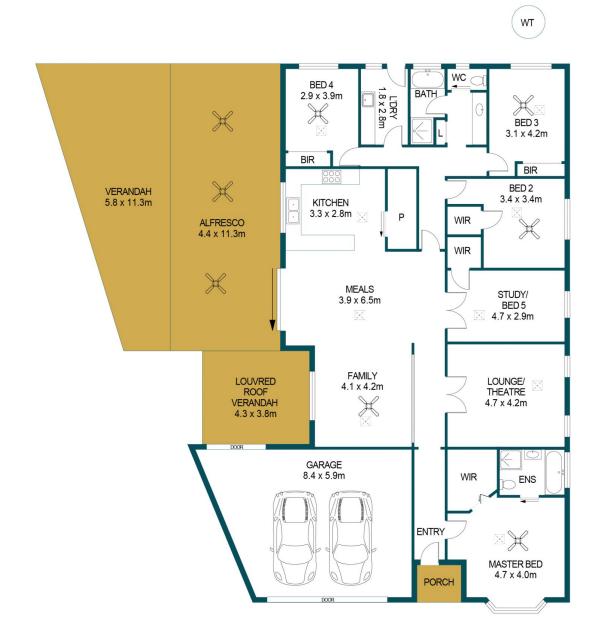

## APPROXIMATE DIMENSIONS

PPROXIMATE DIMENSION LIVING: 196.1m2
GARAGE: 49.6m2
SHED: 51.8m2
VERANDAH: 81.9m2
PORCH: 3.0m2
ALFRESCO: 49.7m2
TOTAL: 432.1m2