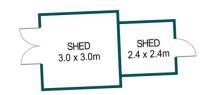

## APPROXIMATE DIMENSIONS

PPROXIMATE DIMENSION LIVING: 196.1m2
GARAGE: 49.6m2
SHED: 51.8m2
VERANDAH: 81.9m2
PORCH: 3.0m2
ALFRESCO: 49.7m2
TOTAL: 432.1m2