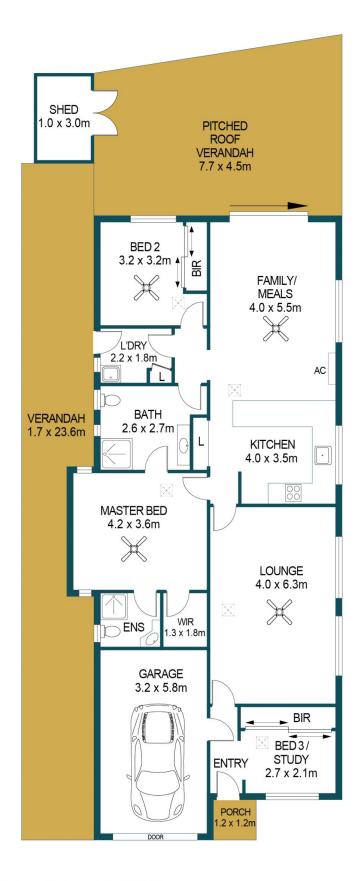

## 75 DIGNAM DRIVE, PARALOWIE

## DISCLAIMER

PLANS SHOWN ARE FOR MARKETING PURPOSES ONLY, ALL DIMENSIONS ARE APPROXIMATE AND NOT TO SCALE. THEY ARE SUBJECT TO ERRORS AND INACCURACIES AND NO LIABILITY WILL BE ACCEPTED. INTERESTED PARTIES SHOULD MAKE THEIR OWN ENQUIRIES.

APPROXIMATE DIMENSIONS

129.1m<sup>2</sup>

18.6m<sup>2</sup> 3.0m<sup>2</sup>

1.4m<sup>2</sup>

85.2m<sup>2</sup>

237.3m<sup>2</sup>

LIVING:

GARAGE: SHED:

VERANDAH:

PORCH:

TOTAL: