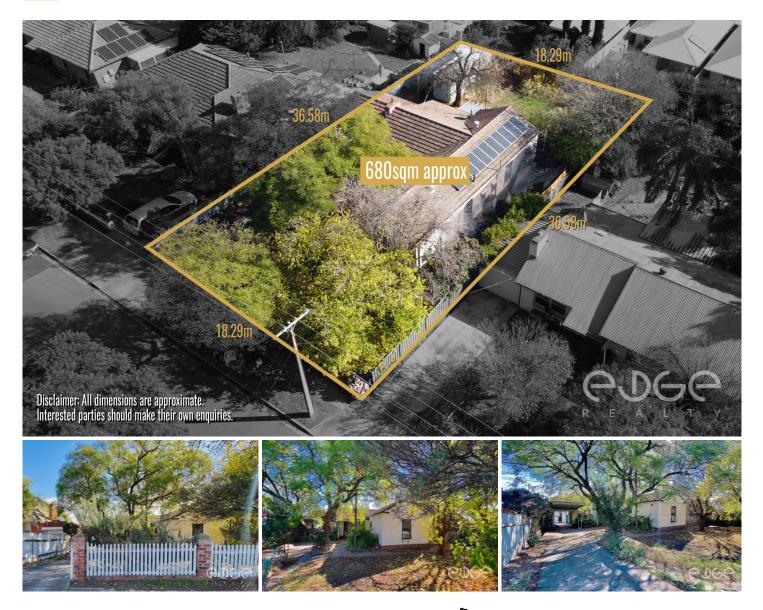

## 41 Jackson Terrace ENFIELD SA

To submit an offer, please copy and paste this link into your browser: https://airtable.com/shrBb12PXtTjyZAXm

Mike Lao and Edge Realty are proud to present to the market this incredible opportunity for the astute investor or savvy developer with a 680sqm (approx) easement free parcel of land on offer. This property is bursting with potential to either be renovated, rebuilt or redeveloped. Offering a 18.3m (approx) frontage, this property has subdivision potential (STCA) or you can build your dream home across the whole block.

3 🛤 1 🚰 3 🚘

| Price                |
|----------------------|
| <b>Building Size</b> |
| Land Size            |
| View                 |

- : \$ 495,000
  - : 118 sqm
  - : 680 sqm

Mike Lao 0410390250

**Tyson Bennett** 0437161997