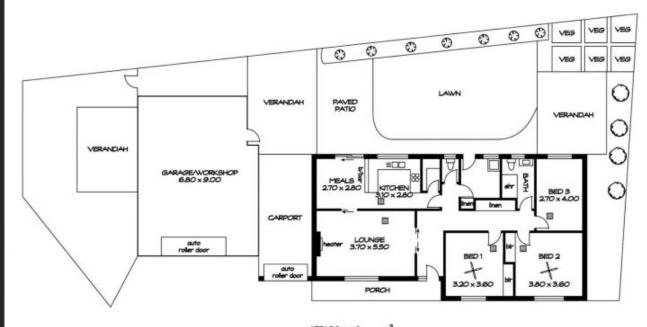

#### Step 1

Please view the photos, floorplan, and digital 360 tour (if available) prior to submitting an application.

# 3 🛤 1 🚰 2 🚘

Land Size : 642 sqm

: https://www.edgerealty.com.au/lease/sa/nor th-north-east-suburbs/para-hills/residential/h ouse/6471365

View

Emma Robinson 0497999951