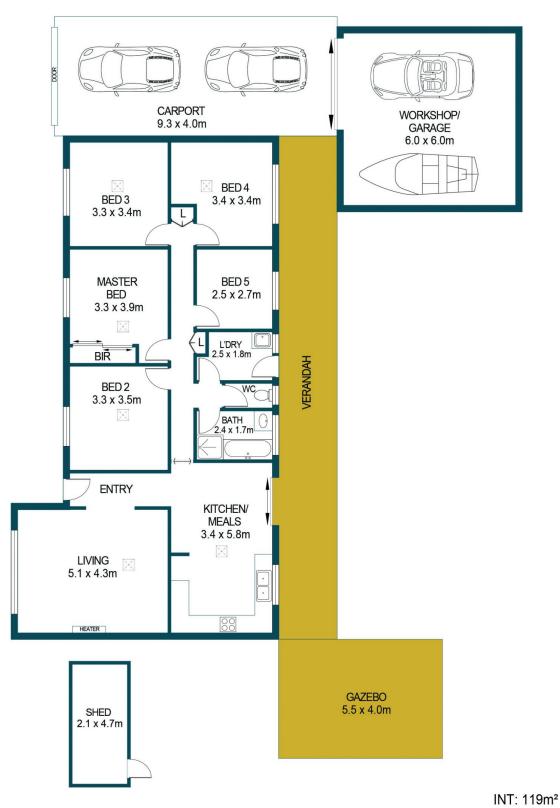

#### Step 1

Please view the photos, floorplan, and digital 360 tour (if available) prior to submitting an application.

## Step 3

If you are successfully pre-approved you will be contacted to arrange a private viewing of the property, this process can take up to 3 business days.

5 📭 1 🚝 4 😭

**Building Size**: 119 sqm **Land Size**: 827 sqm

# 4 DALY COURT, PARALOWIE

**DISCLAIMER** 

PLANS SHOWN ARE FOR MARKETING PURPOSES ONLY, ALL DIMENSIONS ARE APPROXIMATE AND NOT TO SCALE. THEY ARE SUBJECT TO ERRORS AND INACCURACIES AND NO LIABILITY WILL BE ACCEPTED. INTERESTED PARTIES SHOULD MAKE THEIR OWN ENQUIRIES.