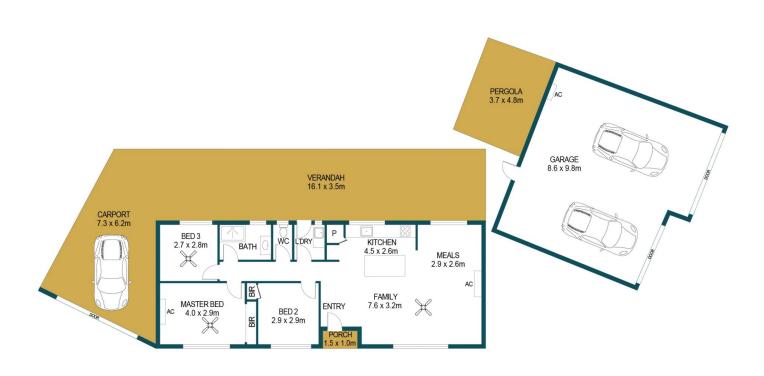

# DISCLAIMER

PLANS SHOWN ARE FOR MARKETING PURPOSES ONLY, ALL DIMENSIONS ARE APPROXIMATE AND NOT TO SCALE. THEY ARE SUBJECT TO ERRORS AND INACCURACIES AND NO LIABILITY WILL BE ACCEPTED. INTERESTED PARTIES SHOULD MAKE THEIR OWN ENQUIRIES.

APPROXIMATE DIMENSIONS

94.7m<sup>2</sup>

72.3m<sup>2</sup>

40.2m<sup>2</sup>

19.3m<sup>2</sup>

56.4m<sup>2</sup>

282.9m<sup>2</sup>

LIVING:

TOTAL:

GARAGE:

CARPORT:

VERANDAH:

PORCH/PERGOLA: