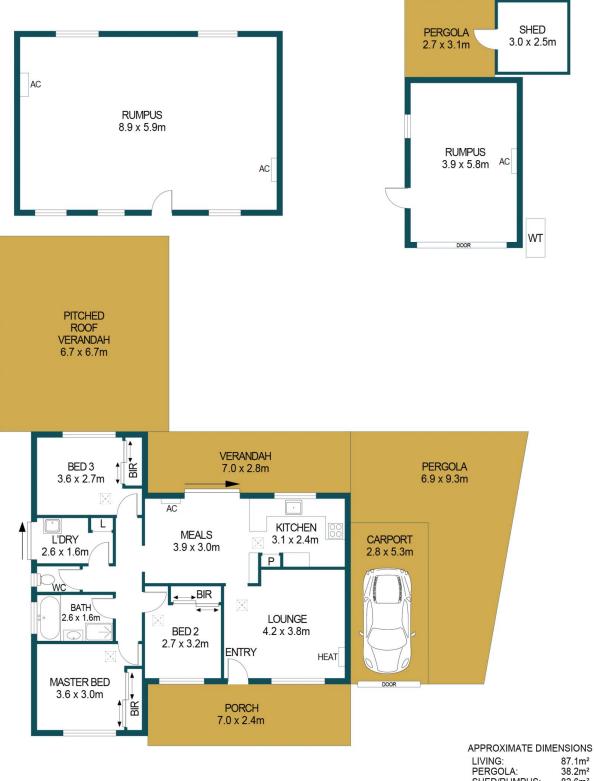

The floorplan has been crafted to embrace indoor-outdoor living with an effortless connection out to the multiple

## DISCLAIMER

PLANS SHOWN ARE FOR MARKETING PURPOSES ONLY, ALL DIMENSIONS ARE APPROXIMATE AND NOT TO SCALE. THEY ARE SUBJECT TO ERRORS AND INACCURACIES AND NO LIABILITY WILL BE ACCEPTED. INTERESTED PARTIES SHOULD MAKE THEIR OWN ENQUIRIES.

APPROXIMATE DIMENSIONS LIVING: 87.1m<sup>2</sup> PERGOLA: 38.2m<sup>2</sup> SHED/RUMPUS: 82.6m<sup>2</sup> PORCH/CARPORT: 31.6m<sup>2</sup> VERANDAH: 64.5m<sup>2</sup> TOTAL: 304.0m<sup>2</sup>