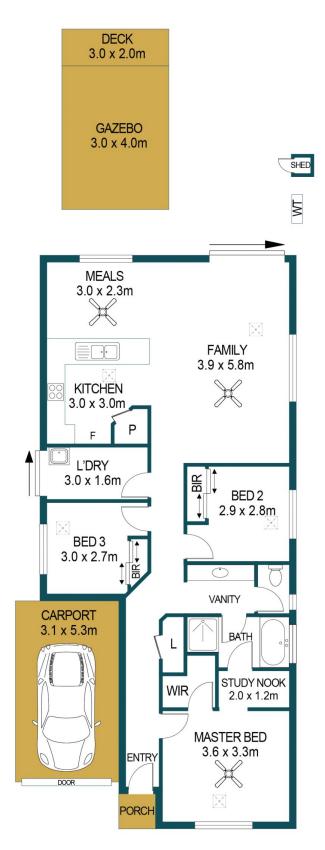

## 42A TINTARA ROAD, PARALOWIE

DISCLAIMER

PLANS SHOWN ARE FOR MARKETING PURPOSES ONLY, ALL DIMENSIONS ARE APPROXIMATE AND NOT TO SCALE. THEY ARE SUBJECT TO ERRORS AND INACCURACIES AND NO LIABILITY WILL BE ACCEPTED. INTERESTED PARTIES SHOULD MAKE THEIR OWN ENQUIRIES.

APPROXIMATE DIMENSIONS

LIVING: 102.4m²
CARPORT: 16.4m²
SHED: 0.3m²
PORCH: 1.0m²
DECK/GAZEBO: 18.0m²
TOTAL: 138.1m²