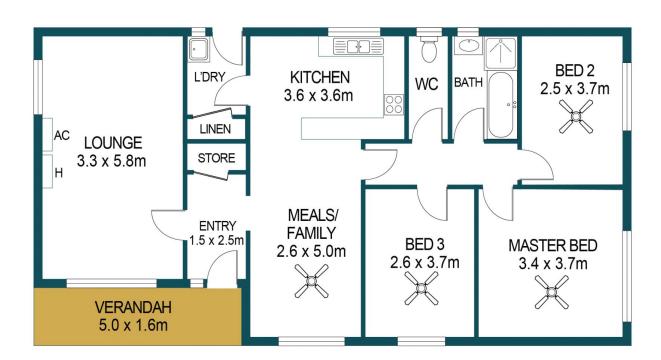

**Brooke McNicholl** 

APPROXIMATE DIMENSIONS LIVING: CARPORT: SHED: VERANDAH: 95.4m<sup>2</sup> 17.9m<sup>2</sup> 9.6m<sup>2</sup> 8.0m<sup>2</sup> TOTAL: 130.9m<sup>2</sup>