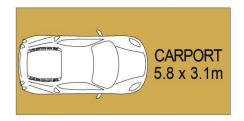

**Brooke McNicholl** 

APPROXIMATE DIMENSIONS LIVING: CARPORT: SHED: VERANDAH: 95.4m<sup>2</sup> 17.9m<sup>2</sup> 9.6m<sup>2</sup> 8.0m<sup>2</sup> TOTAL: 130.9m<sup>2</sup>