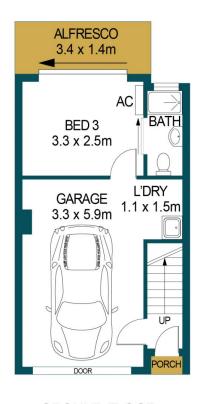

: https://www.edgerealty.com.au/sale/sa/n orth-north-east-suburbs/mawson-lakes/r

esidential/house/6483113

Mike Lao 0410390250

**Tyson Bennett 0437161997** 

**GROUND FLOOR** 

FIRST FLOOR

SECOND FLOOR

## PORCH: ALFRESCO: BALCONY:

DISCLAIMER

PLANS SHOWN ARE FOR MARKETING PURPOSES ONLY, ALL DIMENSIONS ARE APPROXIMATE AND NOT TO SCALE. THEY ARE SUBJECT TO ERRORS AND INACCURACIES AND NO LIABILITY WILL BE ACCEPTED. INTERESTED PARTIES SHOULD MAKE THEIR OWN ENQUIRIES.

8/5 COVENTRY STREET, MAWSON LAKES

APPROXIMATE DIMENSIONS

84.3m<sup>2</sup> 19.5m<sup>2</sup>

0.8m<sup>2</sup>

4.8m<sup>2</sup>

9.5m<sup>2</sup>

118.9m<sup>2</sup>

LIVING: GARAGE

TOTAL: