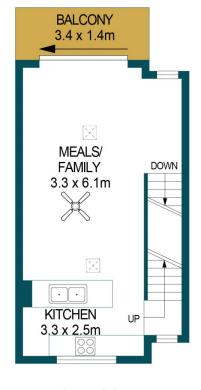

: https://www.edgerealty.com.au/sale/sa/n orth-north-east-suburbs/mawson-lakes/r

esidential/house/6483113

Mike Lao 0410390250

**Tyson Bennett 0437161997** 

**GROUND FLOOR** 

FIRST FLOOR

SECOND FLOOR

## PORCH: ALFRESCO: BALCONY:

DISCLAIMER

PLANS SHOWN ARE FOR MARKETING PURPOSES ONLY, ALL DIMENSIONS ARE APPROXIMATE AND NOT TO SCALE. THEY ARE SUBJECT TO ERRORS AND INACCURACIES AND NO LIABILITY WILL BE ACCEPTED. INTERESTED PARTIES SHOULD MAKE THEIR OWN ENQUIRIES.

8/5 COVENTRY STREET, MAWSON LAKES

APPROXIMATE DIMENSIONS

84.3m<sup>2</sup> 19.5m<sup>2</sup>

0.8m<sup>2</sup>

4.8m<sup>2</sup>

9.5m<sup>2</sup>

118.9m<sup>2</sup>

LIVING: GARAGE

TOTAL: