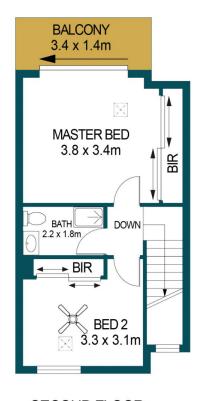

: https://www.edgerealty.com.au/sale/sa/n orth-north-east-suburbs/mawson-lakes/r

esidential/house/6483113

Mike Lao 0410390250

**Tyson Bennett 0437161997** 

**GROUND FLOOR** 

FIRST FLOOR

SECOND FLOOR

## PORCH: ALFRESCO: BALCONY:

DISCLAIMER

PLANS SHOWN ARE FOR MARKETING PURPOSES ONLY, ALL DIMENSIONS ARE APPROXIMATE AND NOT TO SCALE. THEY ARE SUBJECT TO ERRORS AND INACCURACIES AND NO LIABILITY WILL BE ACCEPTED. INTERESTED PARTIES SHOULD MAKE THEIR OWN ENQUIRIES.

8/5 COVENTRY STREET, MAWSON LAKES

APPROXIMATE DIMENSIONS

84.3m<sup>2</sup> 19.5m<sup>2</sup>

0.8m<sup>2</sup>

4.8m<sup>2</sup>

9.5m<sup>2</sup>

118.9m<sup>2</sup>

LIVING: GARAGE

TOTAL: