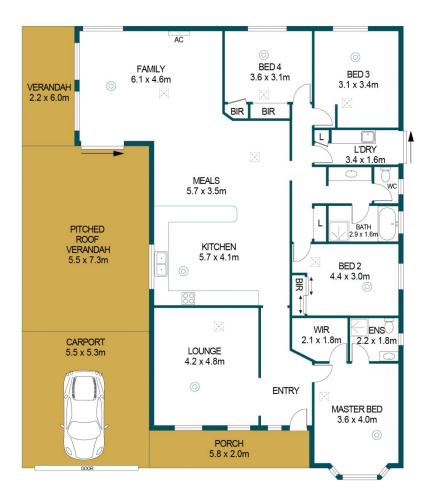

Step inside to discover an expansive layout with four good-sized bedrooms including a plush owner's suite with a walk-in robe, an ensuite and a beautiful bay window that 4 🛤 2 🚔 2 🛱

| Price                |
|----------------------|
| <b>Building Size</b> |
| Land Size            |
| View                 |

## DISCLAIMER

PLANS SHOWN ARE FOR MARKETING PURPOSES ONLY, ALL DIMENSIONS ARE APPROXIMATE AND NOT TO SCALE. THEY ARE SUBJECT TO ERRORS AND INACCURACIES AND NO LIABILITY WILL BE ACCEPTED. INTERESTED PARTIES SHOULD MAKE THEIR OWN ENQUIRIES.

| APPROXIMATE DIMENSIONS |                     |
|------------------------|---------------------|
| LIVING:                | 192.2m <sup>2</sup> |
| PORCH:                 | 11.6m <sup>2</sup>  |
| VERANDAH:              | 53.4m <sup>2</sup>  |
| SHED:                  | 18.0m <sup>2</sup>  |
| GARAGE:                | 53.4m <sup>2</sup>  |
| CARPORT:               | 29.2m <sup>2</sup>  |
| TOTAL:                 | 357.8m <sup>2</sup> |