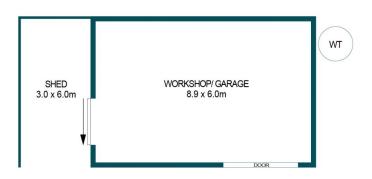

## DISCLAIMER

PLANS SHOWN ARE FOR MARKETING PURPOSES ONLY, ALL DIMENSIONS ARE APPROXIMATE AND NOT TO SCALE. THEY ARE SUBJECT TO ERRORS AND INACCURACIES AND NO LIABILITY WILL BE ACCEPTED. INTERESTED PARTIES SHOULD MAKE THEIR OWN ENQUIRIES.

| APPROXIMATE DIMENSIONS |                     |
|------------------------|---------------------|
| LIVING:                | 192.2m <sup>2</sup> |
| PORCH:                 | 11.6m <sup>2</sup>  |
| VERANDAH:              | 53.4m <sup>2</sup>  |
| SHED:                  | 18.0m <sup>2</sup>  |
| GARAGE:                | 53.4m <sup>2</sup>  |
| CARPORT:               | 29.2m <sup>2</sup>  |
| TOTAL:                 | 357.8m <sup>2</sup> |