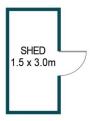

# 10 WHITSBURY ROAD, ELIZABETH NORTH

INT: 103m<sup>2</sup> EXT: 64m<sup>2</sup> TOTAL: 167m<sup>2</sup>

DISCLAIMER

PLANS SHOWN ARE FOR MARKETING PURPOSES ONLY, ALL DIMENSIONS ARE APPROXIMATE AND NOT TO SCALE. THEY ARE SUBJECT TO ERRORS AND INACCURACIES AND NO LIABILITY WILL BE ACCEPTED. INTERESTED PARTIES SHOULD MAKE THEIR OWN ENQUIRIES.