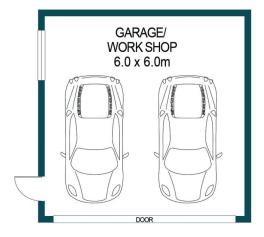

# 10 WHITSBURY ROAD, ELIZABETH NORTH

INT: 103m<sup>2</sup> EXT: 64m<sup>2</sup> TOTAL: 167m<sup>2</sup>

DISCLAIMER

PLANS SHOWN ARE FOR MARKETING PURPOSES ONLY, ALL DIMENSIONS ARE APPROXIMATE AND NOT TO SCALE. THEY ARE SUBJECT TO ERRORS AND INACCURACIES AND NO LIABILITY WILL BE ACCEPTED. INTERESTED PARTIES SHOULD MAKE THEIR OWN ENQUIRIES.