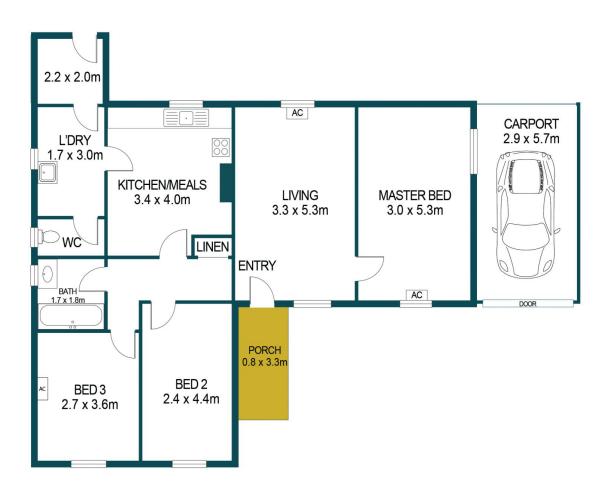

## 3 🎮 1 💾 3 🚘

Building Size : 92 sqm Land Size View

: 800 sqm

: https://www.edgerealty.com.au/lease/sa/ north-north-east-suburbs/elizabeth-north /residential/house/6489148

**Emma Robinson** 0497999951

# 10 WHITSBURY ROAD, ELIZABETH NORTH

INT: 103m<sup>2</sup> EXT: 64m<sup>2</sup> TOTAL: 167m<sup>2</sup>

DISCLAIMER

PLANS SHOWN ARE FOR MARKETING PURPOSES ONLY, ALL DIMENSIONS ARE APPROXIMATE AND NOT TO SCALE. THEY ARE SUBJECT TO ERRORS AND INACCURACIES AND NO LIABILITY WILL BE ACCEPTED. INTERESTED PARTIES SHOULD MAKE THEIR OWN ENQUIRIES.