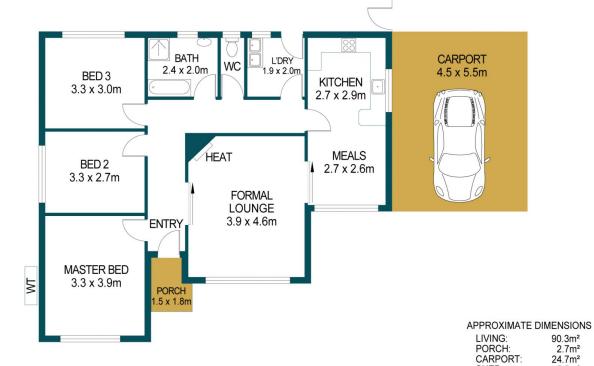

# 3 🕮 1 🟪 3 🚘

**Building Size**: 90 sqm **Land Size**: 760 sqm

**View**: https://www.edgerealty.com.au/lease/sa/

north-north-east-suburbs/parafield-garde

ns/residential/house/6491708

Emma Robinson 0497999951

# 71 WYATT ROAD, PARAFIELD GARDENS

DISCLAIMER

PLANS SHOWN ARE FOR MARKETING PURPOSES ONLY, ALL DIMENSIONS ARE APPROXIMATE AND NOT TO SCALE. THEY ARE SUBJECT TO ERRORS AND INACCURACIES AND NO LIABILITY WILL BE ACCEPTED. INTERESTED PARTIES SHOULD MAKE THEIR OWN ENQUIRIES.

39.2m<sup>2</sup>

162.4m<sup>2</sup>

GARAGE:

TOTAL: