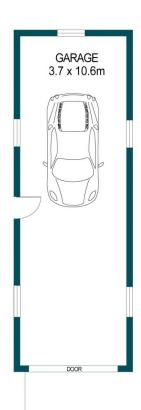

# 71 WYATT ROAD, PARAFIELD GARDENS

DISCLAIMER

PLANS SHOWN ARE FOR MARKETING PURPOSES ONLY, ALL DIMENSIONS ARE APPROXIMATE AND NOT TO SCALE. THEY ARE SUBJECT TO ERRORS AND INACCURACIES AND NO LIABILITY WILL BE ACCEPTED. INTERESTED PARTIES SHOULD MAKE THEIR OWN ENQUIRIES.

39.2m<sup>2</sup>

162.4m<sup>2</sup>

GARAGE:

TOTAL: