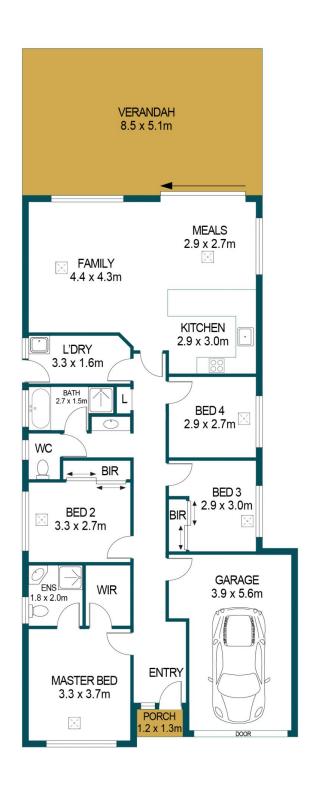

There are four good-size bedrooms, two with built-in robes

#### APPROXIMATE DIMENSIONS

LIVING: 112.5m²
PORCH: 1.5m²
GARAGE: 21.8m²
VERANDAH: 43.3m²
TOTAL: 179.1m²