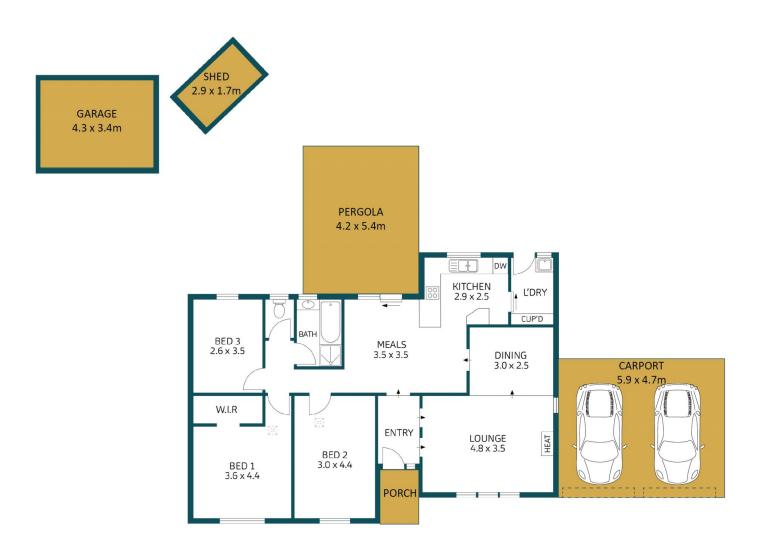

ntial/house/6492426

Mike Lao 0410390250

**Corey Wilkop** 0447888444

APPROXIMATE DIMENSIONS LIVING

134m² **DOUBLE CARPORT** 28m<sup>2</sup> **GARAGE** 15m<sup>2</sup>  $5m^{2}$ SHED **PERGOLA**  $23m^2$ **PORCH** 2m<sup>2</sup> **TOTAL** 207m<sup>2</sup>

## 49 MARTINS ROAD, PARALOWIE

## DISCLAIMER

PLANS SHOWN ARE FOR MARKETING PURPOSES ONLY, ALL DIMENSIONS ARE APPROXIMATE AND NOT TO SCALE. THEY ARE SUBJECT TO ERRORS AND INACCURACIES AND NO LIABILITY WILL BE ACCEPTED. INTERESTED PARTIES SHOULD MAKE THEIR OWN ENQUIRIES.